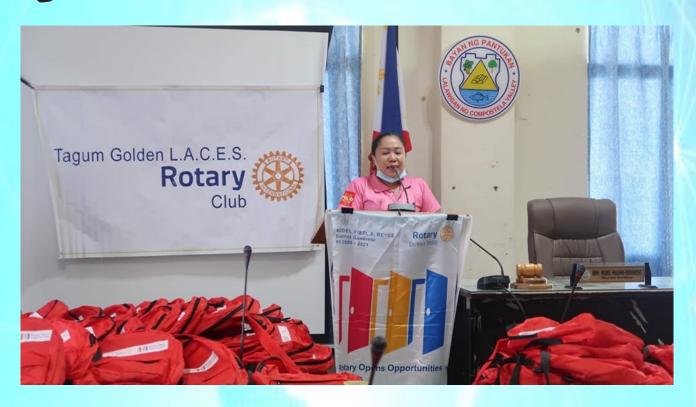

## About the Cover

The Rotary Club of Tagum Golden LACES represented by Pres. Judy Marie R. Tan turned over 100 school bags containing plastic envelopes for modules, snack packs and school supplies (pencils, erasers and sharpeners) to Mr. Donato Jumamoy Jr., School Principal of Diat Elementary School, Pantukan, Davao de Oro on Augsut 29, 2020.

The turn over took place at the Session Hall of Pantukan, Davao de Oro.

Witnessing the formal turn over were Pres. Judy Marie R. Tan, Sec. Mylene Baura, PP Mary Ann Tesoro, IPP Annabel Sator, Rtn. Dhoresyl Galagala and Rtn. Erma Bendigo all from RCTGL; PCapt. Silvano Manuta Jr., PSS Imee Clavano of the Pantukan Police Station and Mr. Donato Jumamoy and his faculty on behalf of the beneficiary of the school.