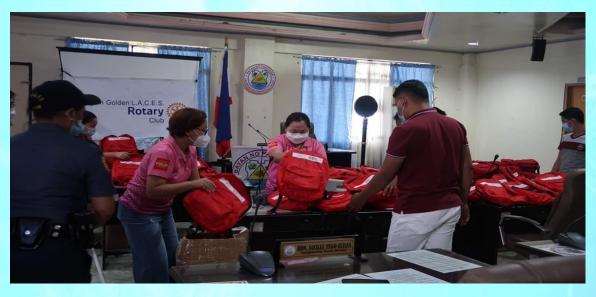

## About the Cover

The Rotary Club of Tagum Golden LACES represented by Pres. Judy Marie R. Tan turned over 100 school bags containing plastic envelopes for modules, snack packs and school supplies (pencils, erasers and sharpeners) to Mr. Donato Jumamoy Jr., School Principal of Diat Elementary School, Pantukan, Davao de Oro on Augsut 29, 2020.

The turn over took place at the Session Hall of Pantukan, Davao de Oro.

Witnessing the formal turn over were Pres. Judy Marie R. Tan, Sec. Mylene Baura, PP Mary Ann Tesoro, IPP Annabel Sator, Rtn. Dhoresyl Galagala and Rtn. Erma Bendigo all from RCTGL; PCapt. Silvano Manuta Jr., PSS Imee Clavano of the Pantukan Police Station and Mr. Donato Jumamoy and his faculty on behalf of the beneficiary of the school.