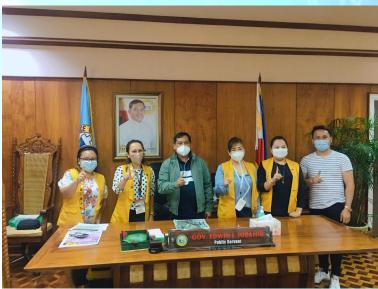

L.A.C.E.S. Courtesy Call to Gov. Edwin Jubahib, Provincial Governor's Office, 1:00PM September 3, 2020

# L.A.C.E.S. Courtesy Call to Gov. Edwin Jubahib, Provincial Governor's Office, 1:00PM September 3, 2020

L.A.C.E.S. Courtesy Call to Gov. Edwin Jubahib, Provincial Governor's Office, 1:00PM September 3, 2020