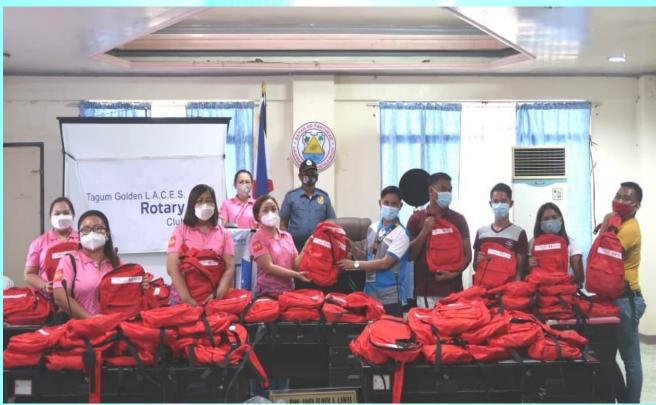

## About the Cover

The Rotary Club of Tagum Golden LACES represented by Pres. Judy Marie R. Tan turned over 100 school bags containing plastic envelopes for modules, snack packs and school supplies (pencils, erasers and sharpeners) to Mr. Donato Jumamoy Jr., School Principal of Diat Elementary School, Pantukan, Davao de Oro on Augsut 29, 2020.

The turn over took place at the Session Hall of Pantukan, Davao de Oro.

Witnessing the formal turn over were Pres. Judy Marie R. Tan, Sec. Mylene Baura, PP Mary Ann Tesoro, IPP Annabel Sator, Rtn. Dhoresyl Galagala and Rtn. Erma Bendigo all from RCTGL; PCapt. Silvano Manuta Jr., PSS Imee Clavano of the Pantukan Police Station and Mr. Donato Jumamoy and his faculty on behalf of the beneficiary of the school.