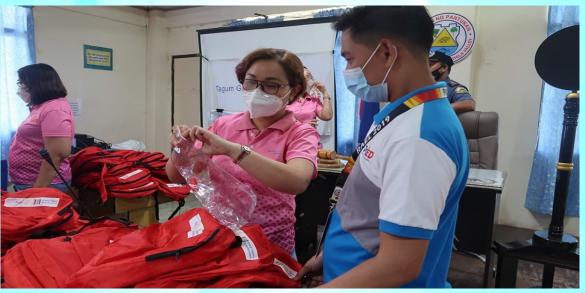

## About the Cover

The Rotary Club of Tagum Golden LACES represented by Pres. Judy Marie R. Tan turned over 100 school bags containing plastic envelopes for modules, snack packs and school supplies (pencils, erasers and sharpeners) to Mr. Donato Jumamoy Jr., School Principal of Diat Elementary School, Pantukan, Davao de Oro on Augsut 29, 2020.

The turn over took place at the Session Hall of Pantukan, Davao de Oro.

Witnessing the formal turn over were Pres. Judy Marie R. Tan, Sec. Mylene Baura, PP Mary Ann Tesoro, IPP Annabel Sator, Rtn. Dhoresyl Galagala and Rtn. Erma Bendigo all from RCTGL; PCapt. Silvano Manuta Jr., PSS Imee Clavano of the Pantukan Police Station and Mr. Donato Jumamoy and his faculty on behalf of the beneficiary of the school.

#### **Activity: Turn-over of Bags to Diat Elementary** School, August 29, 2020

- 1. Pres. Judy Marie R. Tan
- 2. Rtn. Maria Lina F. Baura
- 3. Rtn. Annabelle Sator
- 4. Rtn. Mary Ann Tesoro
- 5. Rtn. Erma Bendigo
- 6. Rtn. Dhoresyl Galagala