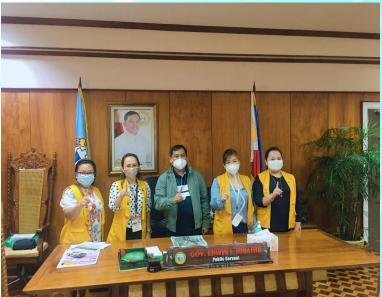

#### Activity: Courtesy Call to Gov. Edwin Jubahib, September 3, 2020

- 1. Pres. Judy Marie R. Tan
- 2. Rtn. Maria Lina F. Baura
- 3. Rtn. Tweet Malbog
- 4. Rtn. Annabelle Sator
- 5. Rtn. Erma Bendigo
- 6. Rtn. Dhoresyl Galagala

L.A.C.E.S. Courtesy Call to Gov. Edwin Jubahib, Provincial Governor's Office, 1:00PM September 3, 2020

# L.A.C.E.S. Courtesy Call to Gov. Edwin Jubahib, Provincial Governor's Office, 1:00PM September 3, 2020

L.A.C.E.S. Courtesy Call to Gov. Edwin Jubahib, Provincial Governor's Office, 1:00PM September 3, 2020