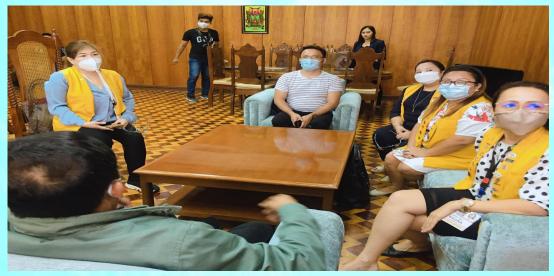

#### Activity: Courtesy Call to Gov. Edwin Jubahib, September 3, 2020

- 1. Pres. Judy Marie R. Tan
- 2. Rtn. Maria Lina F. Baura
- 3. Rtn. Tweet Malbog
- 4. Rtn. Annabelle Sator
- 5. Rtn. Erma Bendigo
- 6. Rtn. Dhoresyl Galagala