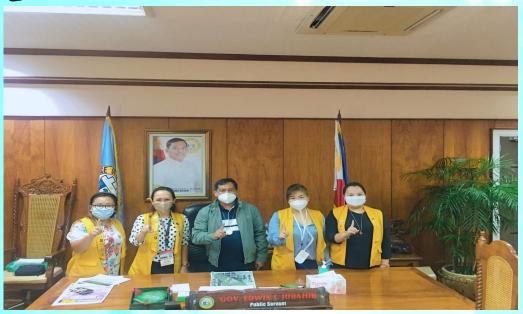

#### Activity: Courtesy Call to Gov. Edwin Jubahib, September 3, 2020

- 1. Pres. Judy Marie R. Tan
- 2. Rtn. Maria Lina F. Baura
- 3. Rtn. Tweet Malbog
- 4. Rtn. Annabelle Sator
- 5. Rtn. Erma Bendigo
- 6. Rtn. Dhoresyl Galagala