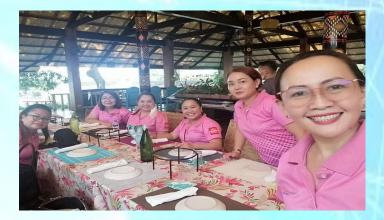

The Board of Directors had it's 3rd meeting last August 29, 2020 in the sunshiny beach of Magnaga, Pantukan. It was a meeting with recreation for a while and service to our students and teachers from Diat Elementary School. Thanks to our Rotarians TJ Coderis and Rhodora Pereyras for the donations in addition to the school supplies from our club.

Area Committee Meeting, Big 8 Coffee Shop, 2:00PM, August 27, 2020

Turn-over of Bags to Diat Elementary School, August 29, 2020

Turn-over of Bags to Diat Elementary School, August 29, 2020

3rd Board of Director's Meeting, Magnaga Waters Beach Resort, August 29, 2020