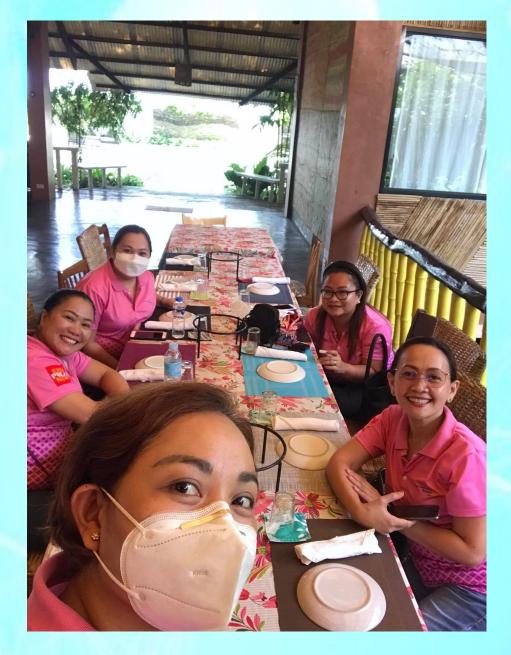

The Board of Directors had it's 3rd meeting last August 29, 2020 in the sunshiny beach of Magnaga, Pantukan. It was a meeting with recreation for a while and service to our students and teachers from Diat Elementary School. Thanks to our Rotarians TJ Coderis and Rhodora Pereyras for the donations in addition to the school supplies from our club.

Area Committee Meeting, Big 8 Coffee Shop, 2:00PM, August 27, 2020

Turn-over of Bags to Diat Elementary School, August 29, 2020

Turn-over of Bags to Diat Elementary School, August 29, 2020

3rd Board of Director's Meeting, Magnaga Waters Beach Resort, August 29, 2020