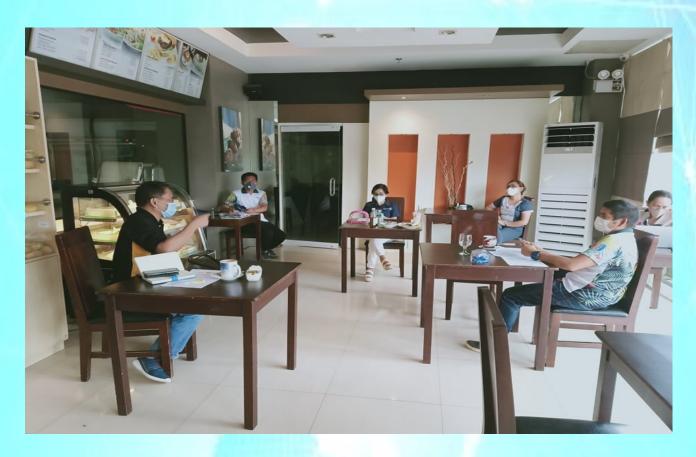

The Board of Directors had it's 3rd meeting last August 29, 2020 in the sunshiny beach of Magnaga, Pantukan. It was a meeting with recreation for a while and service to our students and teachers from Diat Elementary School. Thanks to our Rotarians TJ Coderis and Rhodora Pereyras for the donations in addition to the school supplies from our club.

#### Activity: 3rd BOD Meeting, August 29, 2020

- 1. Pres. Judy Marie R. Tan
- 2. Rtn. Maria Lina F. Baura
- 3. Rtn. Annabelle Sator
- 4. Rtn. Erma Bendigo
- 5. Rtn. Mary Ann Tesoro
- 6. Rtn. Dhoresyl Galagala
- 7. Rtn. Connie Balunos