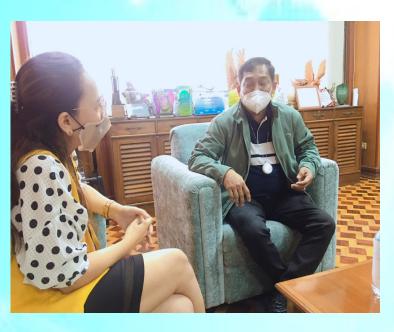

## About the Cover

The Rotary Club of Tagum Golden LACES represented by Pres. Judy Marie R. Tan turned over 100 school bags containing plastic envelopes for modules, snack packs and school supplies (pencils, erasers and sharpeners) to Mr. Donato Jumamoy Jr., School Principal of Diat Elementary School, Pantukan, Davao de Oro on Augsut 29, 2020.

The turn over took place at the Session Hall of Pantukan, Davao de Oro.

Witnessing the formal turn over were Pres. Judy Marie R. Tan, Sec. Mylene Baura, PP Mary Ann Tesoro, IPP Annabel Sator, Rtn. Dhoresyl Galagala and Rtn. Erma Bendigo all from RCTGL; PCapt. Silvano Manuta Jr., PSS Imee Clavano of the Pantukan Police Station and Mr. Donato Jumamoy and his faculty on behalf of the beneficiary of the school.